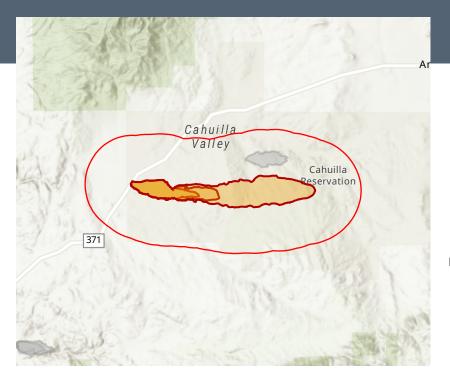

460 Population 183

**Total Households** 

2.51

Avg Size of

Household

9.2%

43

45.8