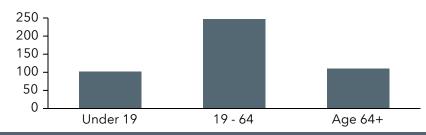

## **Population By Age**

| Year Structure Built        |    |
|-----------------------------|----|
| Built: 2020/Later           | 0  |
| Year Built: 2010-2019       | 12 |
| Year Built: 2000-2009       | 92 |
| Year Built: 1990-1999       | 13 |
| Year Built: 1980-1989       | 8  |
| Year Built: 1970-1979       | 19 |
| Year Built: 1960-1969       | 1  |
| Year Built: 1950-1959       | 2  |
| Year Built: 1940-1949       | 1  |
| Year Built: 1939 or Earlier | 1  |